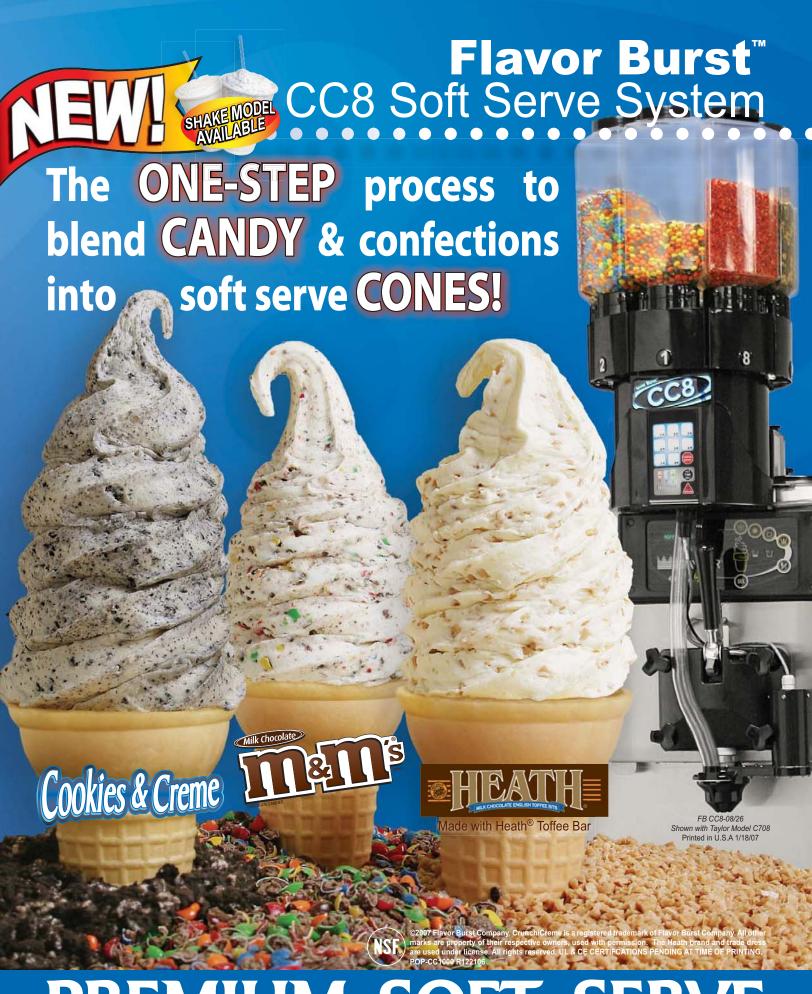

# Flavor Burst™ CC8 Soft Serve System

The CC8 soft serve system uses a revolutionary process to mix many popular candies, nuts and other confections into soft serve as it's dispensed to create CrunchiCreme.™ The CC8 is compatible with most soft serve freezers and is easy to operate. Simply select the flavors -- or flavor combinations -- from the electronic keypad and dispense the soft serve. (Flavor output and combination flavor timing are adjustable for flow, taste, and appearance.)

## Features

Instant Delivery System creates 1-step delivery of finished product.

Variable Portioning enables operators to dispense any serving size directly into cup or cone.

Single-head System attaches to most popular soft serve freezers and accommodates soft serve and frozen yogurt product.

Product Overrun is maintained using a process that does not beat air out of the product, therefore maintaining product overrun and profit margins.

8-Flavor Carousel conveniently supplies up to 8 ingredients within the system.

**Integrated Data Entry Panel** serves as the primary operating station for selecting ingredients, maintenance functions and system warnings.

Extensive Flavor Selections (sold separately) are available from Flavor Burst Company with brands recognized around the world.

Easy-on Dispensing Modules simplify ingredient installation and changeover.

**Modular Engineering** provides quick disassembly & assembly for routine

Grunchi Greme

Convenience. The CC8 gently blends ingredients into soft serve as it is being dispensed, not after. Therefore CrunchiCreme™ can be dispensed into either a cup or a cone with ease. There is virtually no limit to the size of the serving, so even a child-size serving is now possible!