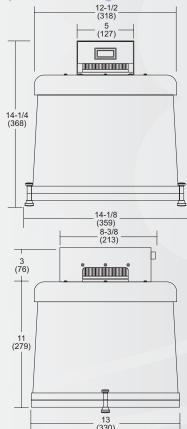

# Control Grand

An optional Cooling Hood keeps CC8 ingredients at a temperature when managable temperatures external could otherwise cause the ingredients to melt and clog the system.

## **Optional Cooling Hood**

8-1/4 (210)

Flavor Burst Company has developed extensive line of point-of-purchase (POP) materials to support local marketing and promotions. The items shown are available at the time of printing and more items are already