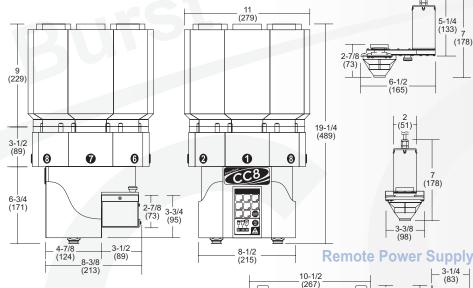

## Model: FB CC8-08/26

| Boxed Dimension | ons in.               | mm.        |  |  |  |
|-----------------|-----------------------|------------|--|--|--|
| Width           | 28                    | 712        |  |  |  |
| Depth           | 18                    | 458        |  |  |  |
| Height          | 18                    | 458        |  |  |  |
| Total Cubic     | 5.25 cu. ft.          | .15 cu. m. |  |  |  |
| Weights         | lbs.                  | kgs.       |  |  |  |
| Total Net       | 26                    | 11.8       |  |  |  |
| Total Crated    | 29                    | 13.2       |  |  |  |
| Electrical      | Min. Circuit Amp Draw |            |  |  |  |
| 115v 50/60Hz    | 1                     | -          |  |  |  |
| 230v 50/60Hz    | 1/2                   |            |  |  |  |

## Carousel & Component Microprocessor

NOTE: FIGURES IN PARENTHESES INDICATE MILLIMETERS.

maintenance in only minutes a day and convenient trouble shooting.

**Dispensing Agitators & Direct Drive** Injector produce efficient, reliable and consistent distribution of ingredients.